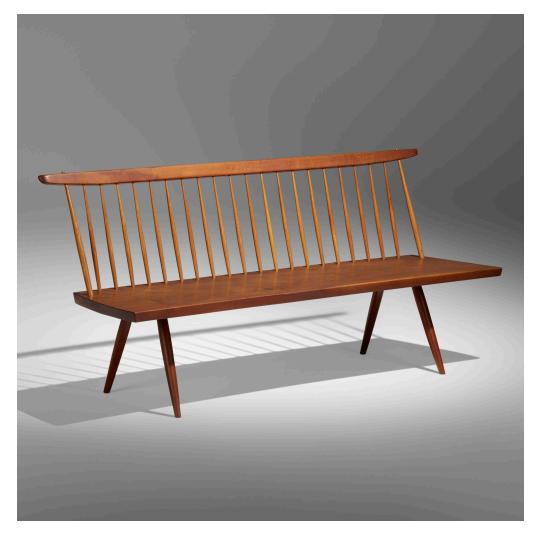

## GEORGE NAKASHIMA

Bench with Back

Nakashima Studio | USA, 1968 | American black walnut, hickory 34% h × 74% w × 23 d in ( $88 \times 190 \times 58$  cm)

Bench features a single slab seat. Sold with a digital copy of the original invoice.

Provenance: Acquired directly from the artist by Mr. F. Lee, New Jersey | Thence by descent

Literature: George Nakashima, Woodworkers, studio catalog, unpaginated

Estimate: \$10,000-15,000

Result: \$12,500