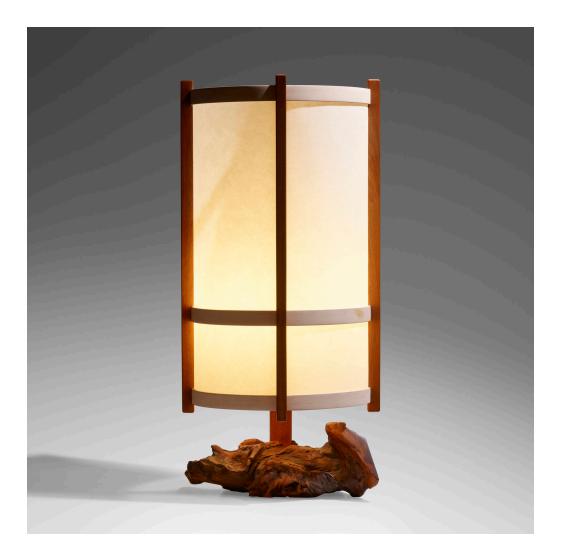

#### GEORGE NAKASHIMA Table lamp

Nakashima Studio | USA, 1986 | American black walnut root, holly, fiberglass 28 h × 14 w ×  $13\frac{1}{2}$  d in (71 × 36 × 34 cm)

Illegible signature and date to underside 'George Nakashima'. Sold with a digital copy of the original drawing.

Provenance: Acquired directly from the artist by Mr. Richard Harris, Ohio | Thence by descent

Literature: The Soul of a Tree, A Woodworker's Reflections: George Nakashima, Levy, pg. 172

Estimate: \$7,000-10,000 Result: \$18,750 Auction