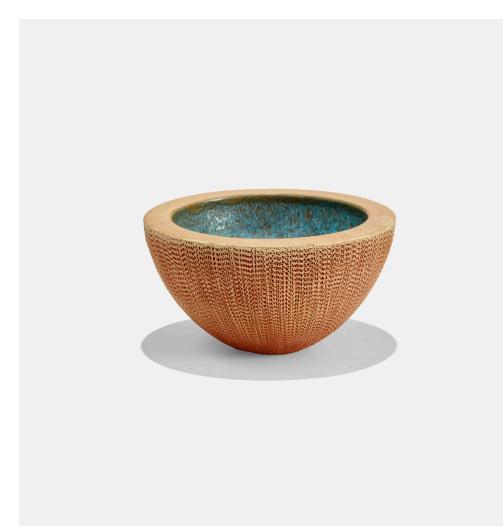

### GERTRUD AND OTTO NATZLER Massive bowl

USA, c. 1960 | earthenware with Old Turquoise Alkaline Glaze interior with unglazed textured exterior  $2^{3}$  h × 5 dia in (7 × 13 cm)

Massive refers to the thick walls, rather than the size, of the present work.

Signed to underside 'Natzler' with archive number 'Q038'.

Provenance: Collection of Gertrud and Otto Natzler

Estimate: \$1,500-2,000 Result: \$9,375