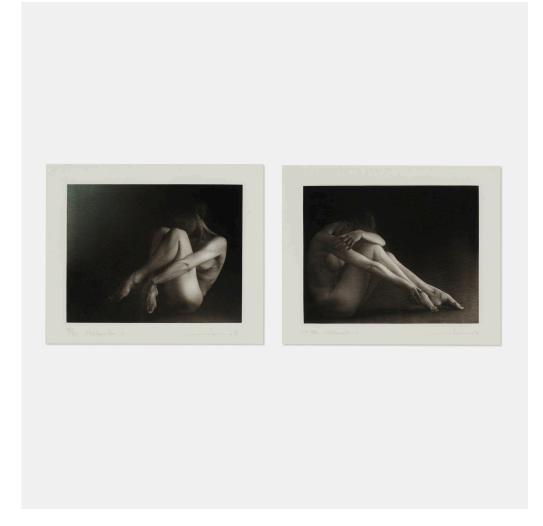

## MIKIO WATANABE

Mélancolie I; Mélancolie II (two works)

Japan, 1996 | photo etchings

sight:  $9\% \text{ h} \times 11\% \text{ w in (25} \times 30 \text{ cm)}$ 

image:  $7\frac{1}{2} \text{ h} \times 9\frac{1}{2} \text{ w in (19} \times 24 \text{ cm)}$ 

Signed, titled, dated and numbered to lower edge of one work '89/90 Mélancolie I Watanabe 96' and to lower edge of additional work 'e.a. 14/15 Mélancolie II Watanabe 96'. These works are number 89 from the edition of 90 and artist's proof 14 of 15 apart from the edition of unknown size.