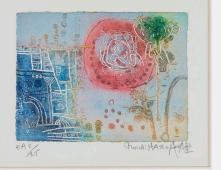

## SHOICHI HASEGAWA Embrasement; Untitled (three works)

etching in colors framed largest: 39 h × 32 w in (99 × 81 cm) framed smallest: 16 h × 17 w in (41 × 43 cm)

Signed, titled and numbered to lower edge of one work '35/110 Embrasement Shoichi Hasegawa' and signed and numbered to lower edge of two works 'EA 2/25 Shoichi Hasegawa'. These works are number 35 from the edition of 110 and artist's proofs number 2 from the edition of 25.