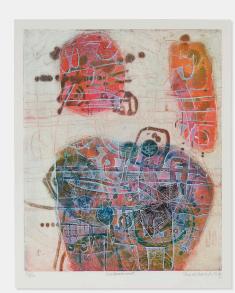

## SHOICHI HASEGAWA Embrasement; Untitled (three works)

etching in colors framed largest: 39 h × 32 w in (99 × 81 cm) framed smallest: 16 h × 17 w in (41 × 43 cm)

Signed, titled and numbered to lower edge of one work '35/110 Embrasement Shoichi Hasegawa' and signed and numbered to lower edge of two works 'EA 2/25 Shoichi Hasegawa'. These works are number 35 from the edition of 110 and artist's proofs number 2 from the edition of 25.