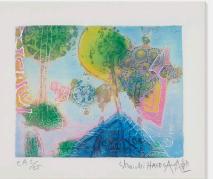

## SHOICHI HASEGAWA Embrasement; Untitled (three works)

etching in colors framed largest: 39 h × 32 w in (99 × 81 cm) framed smallest: 16 h × 17 w in (41 × 43 cm)

Signed, titled and numbered to lower edge of one work '35/110 Embrasement Shoichi Hasegawa' and signed and numbered to lower edge of two works 'EA 2/25 Shoichi Hasegawa'. These works are number 35 from the edition of 110 and artist's proofs number 2 from the edition of 25.