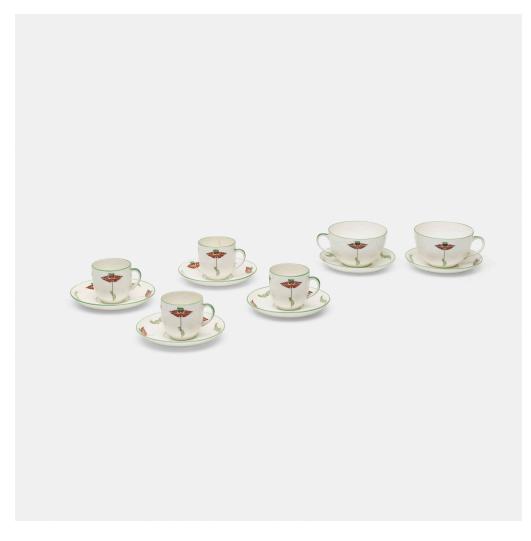

### **FOLEY CHINA COMPANY**

Collection of Peacock Pottery cups and saucers

England, c. 1910 | glazed porcelain coffee cups:  $2 \text{ h} \times 4 \text{ w} \times 3 \% \text{ d}$  in  $(5 \times 10 \times 9 \text{ cm})$  tea cups:  $2 \text{ h} \times 2 \% \text{ w} \times 2 \text{ d}$  in  $(5 \times 7 \times 5 \text{ cm})$  saucers:  $\frac{1}{2} \text{ h} \times 4 \% \text{ dia}$  in  $(1 \times 11 \text{ cm})$ 

Lot is comprised of four demitasse cups, two teacups, and six saucers. Stamped manufacturer's mark to underside 'Foley Art China Peacock Pottery England Rd. Copyright'.

Estimate: \$300-500 Result: \$65