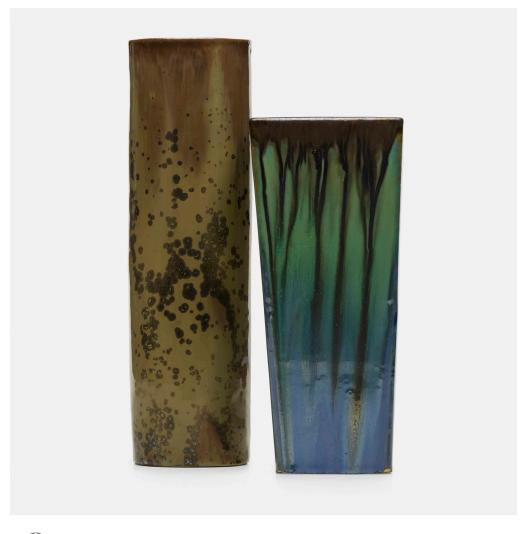

## **FULPER POTTERY**

Vases, set of two

USA, 1910-17 | Leopard Skin Crystalline and flambé-glazed earthenware 10% h × 3½ dia in (27 × 8 cm) 8 h × 3¾ w × 3¾ d in (20 × 10 × 10 cm)

Ink-stamped manufacturer's mark to underside of taller example 'Fulper' and to additional example 'Prang'.

**Provenance:** Collection of Robert A. Ellison, New York (Leopard Skin example) | Rago, *Early 20th C. Design*, 17 October 2015, Lot 535 | Private Collection, Florida

Estimate: \$500-700 Result: \$750