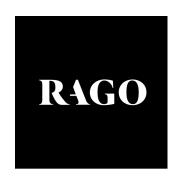

## **FULPER POTTERY**

Vasekraft lamp base

USA, c. 1910 | Cat's Eye Flambé to Butterscotch Flambé-glazed earthenware 21½ h  $\times$  10 dia in (55  $\times$  25 cm)

Stamped rectangular manufacturer's mark and number to underside 'Fulper 7', 'Patent Pending U.S. and Canada' and circular 'Vasekraft' mark with potter at wheel.

**Provenance:** Collection of Robert A. Ellison | Rago, *Early 20th Century Design*, 13 May 2021, Lot 215 | Private Collection, Florida

Estimate: \$1,500-2,000