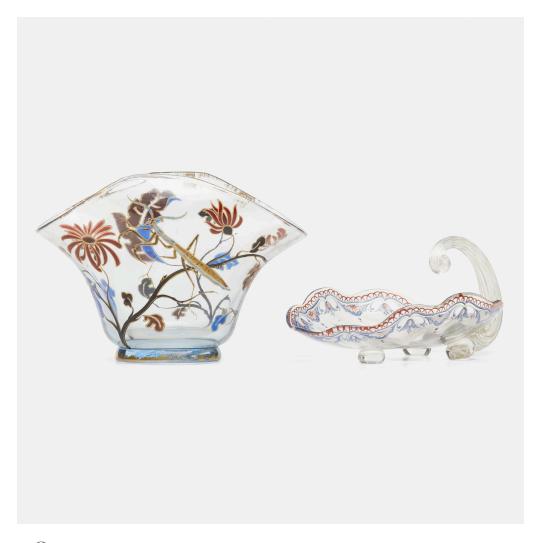

### ÉMILE GALLÉ

Early japonesque vase and candy dish with garland

France, c. 1885 | gilt and enameled glass, painted glass  $5 \text{ h} \times 7 \text{ w} \times 3\%$  d in  $(13 \times 18 \times 9 \text{ cm})$   $3\% \text{ h} \times 6\% \text{ w} \times 5 \text{ d}$  in  $(8 \times 17 \times 13 \text{ cm})$ 

Etched signature to underside of vase 'E. Gallé Nancy'. Painted signature to underside of candy dish 'Gallé à Nancy'.

Estimate: \$2,000-3,000

Result: \$1,690