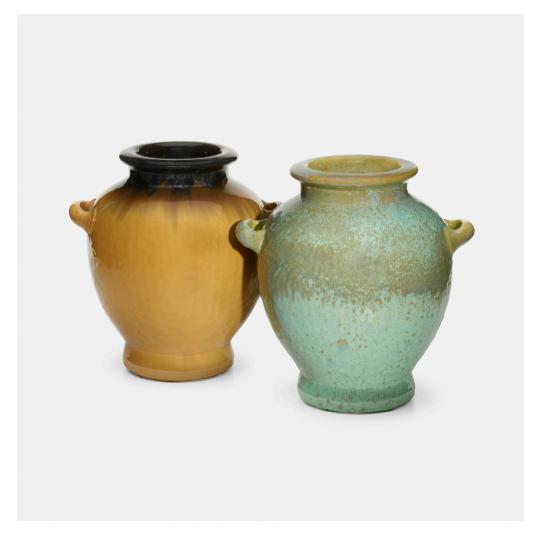

## **FULPER POTTERY**

Vases, set of two

USA, 1917-34 | Cat's Eye Flambé and Cucumber Crystalline-glazed earthenware each approx: 12 h  $\times$  11 w  $\times$  9 d in (30  $\times$  28  $\times$  23 cm)

Faint incised manufacturer's mark to underside of Cat's Eye vase 'Fulper'. Ink-stamped vertical racetrack manufacturer's mark to underside of Cucumber Crystalline vase 'Fulper'.

Provenance: Private Collection, Florida