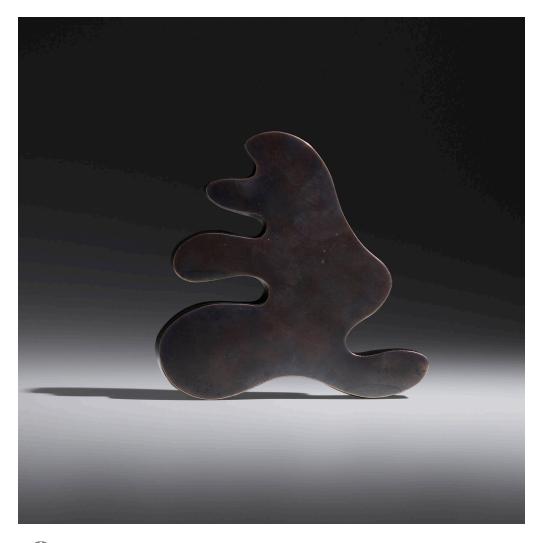

## JEAN (HANS) ARP Seuil Configuration

patinated bronze

 $6 \text{ h} \times 6\% \text{ w} \times 1\% \text{ d in } (15 \times 16 \times 3 \text{ cm})$ 

Stamped signature to underside 'Arp'. This work is from the edition of approximately 8 examples produced in patinated bronze. An edition of 300 aluminum examples was published by the Metropolitan Museum of Art, New York in 1977 and this bronze example was likely created around the same time.

The museum retains an eleven-foot steel version of this sculpture in their permanent collection.

Estimate: \$10,000-15,000

Result: \$18,750