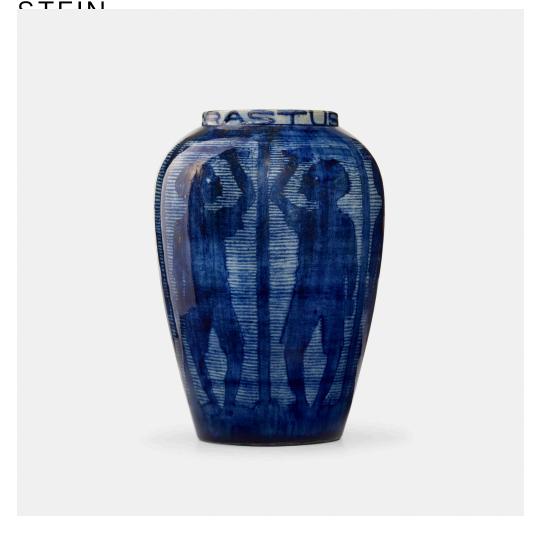

## MARY WOLCOTT RICHARDSON FOR NEWCOMB COLLEGE POTTERY Rare and Early 'Rastus on Parade' vase

USA, 1902 | glazed earthenware 6% h × 4% dia in  $(17 \times 11$  cm)

Impressed and glazed manufacturer's mark to underside 'NC JM Q W60' with artist's initials 'MWR'. Inscribed to rim 'Rastus on parade'.

Provenance: Neal Auction Company, New Orleans, Winter Estates Auction, 23 February 2013, Lot 372

Estimate: \$4,000-6,000

Result: \$13,750