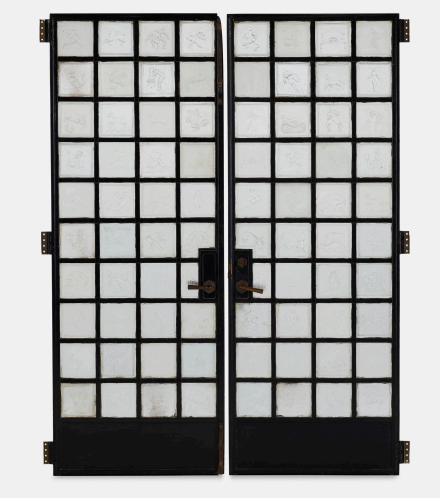

## CARL WALTERS Rare and Important doors, pair

USA, 1932 | enameled steel, clear and frosted cast glass, bronze each:  $80\frac{1}{4}$  h ×  $30\frac{1}{2}$  w × 6 d in (204 × 77 × 15 cm)

These doors are a similar, albeit larger, version of the pair he made for the entrance of the Whitney Museum of American Art, New York at their original location in 1930.

Doors each feature forty glass panes depicting various figures and fauna. Etched signature and date to seven glass panes 'Carl Walters 1932'.

Estimate: \$15,000-20,000 Result: \$39,000