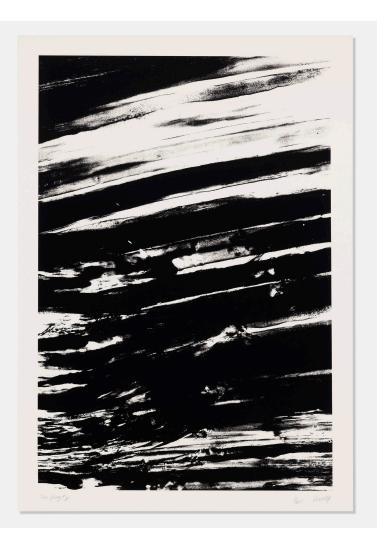

## **ELLSWORTH KELLY**

The Yangtze (from the States of the River series)

lithograph on Arches Cover paper image:  $41\frac{1}{4}$  h × 28 w in (105 × 71 cm) sheet:  $45\frac{1}{4}$  h × 32 w in (115 × 81 cm)

Signed, titled and numbered to lower edge 'The Yangtze 9/25 Kelly'. This work is number 9 from the edition of 25 published by Gemini G.E.L., Los Angeles. Sold with original cover sheet bearing publisher's blindstamp.

Literature: Axsom 325 | Gemini 2041

Estimate: \$6,000-8,000

Result: \$7,500