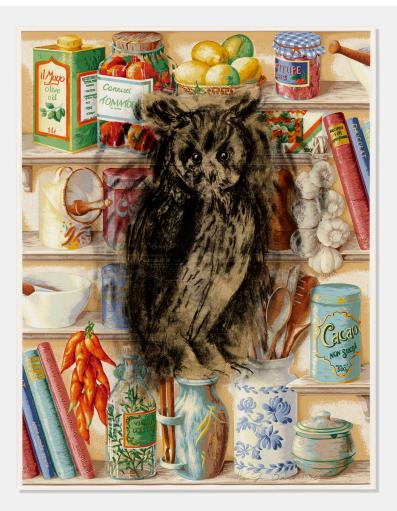

### JIM DINE Owl in the Kitchen

waterless lithograph in colors on Clarence House wallpaper  $35\frac{1}{4}$  h ×  $27\frac{1}{4}$  w in (90 × 69 cm)

Signed, dated and numbered to lower right '10/16 Jim Dine 1996'. This work is number 10 from the edition of 16 printed by the Spring Street Workshop and published by Pace Editions and Alan Cristea Gallery, New York.