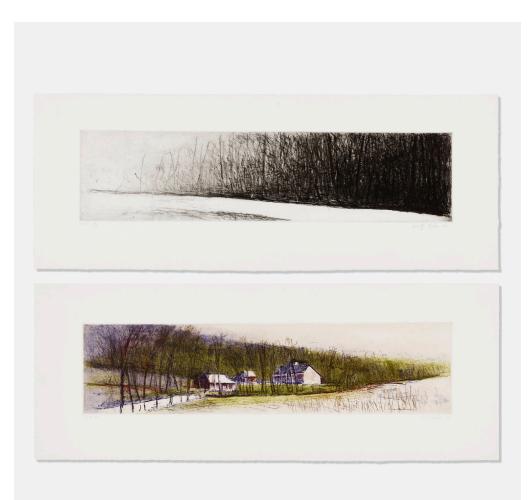

### **WOLF KAHN** Farm on the Flood Plain; Winter River (two works)

etching, aquatint and drypoint in colors, etching and drypoint image:  $5\frac{3}{h} \times 23\frac{1}{2}$  w in (15 × 60 cm) sheet: 11 h × 29 $\frac{3}{4}$  w in (28 × 76 cm)

Signed, dated and numbered to lower edge of each work 'B.A.T. W Kahn 88' and 'E.P. 1/3 Wolf Kahn 88' with blindstamps. These works are a bon á tirer print apart from the edition of 35 and proof 1 of 3 apart from the edition of 30 printed by Eldindean Press, New York.