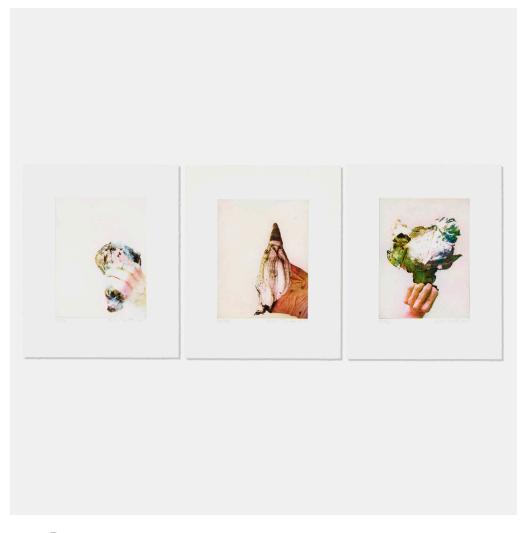

## KIKI SMITH

Earth; Sea; Sky (three works)

photopolymer print

image:  $8\% \text{ h} \times 7 \text{ w in } (23 \times 18 \text{ cm})$ sheet:  $14\% \text{ h} \times 12 \text{ w in } (38 \times 30 \text{ cm})$ 

Signed, dated and numbered to lower edge of each work 'PP 2/2 Kiki Smith 2015'. These works are printer's proof 2 of 2 apart from the edition of 9 with hand additions published by the artist.

Provenance: Collection of Anthony Kirk