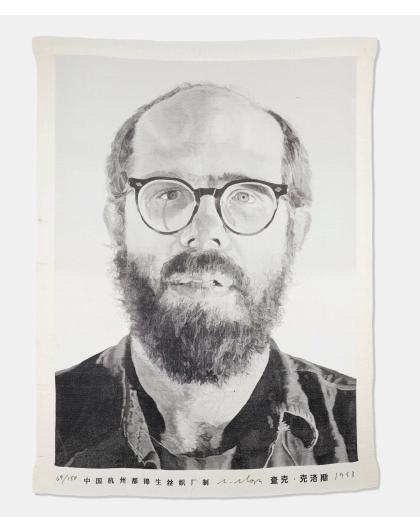

## CHUCK CLOSE Self-portrait (tapestry)

silk jacquard weave 50 h × 38 w in (127 × 97 cm)

Signed, dated and numbered to lower edge '69/150 C. Close 1993'. This work is number 69 from the edition of 150.

Provenance: A/D, New York

**Exhibited:** Objects by Artists, 3 June - 31 July 1993, The Greenberg Gallery, St. Louis | *Prints Now!*, 10 September - 7 November 1993, Cleveland Center for Contemporary Art, Ohio | *Thinking Print: Books to Billboards, 1980-1995, 20 June - 10 September 1996, The Museum of Modern Art, New York* 

Estimate: \$1,500-2,500 Result: \$3,250