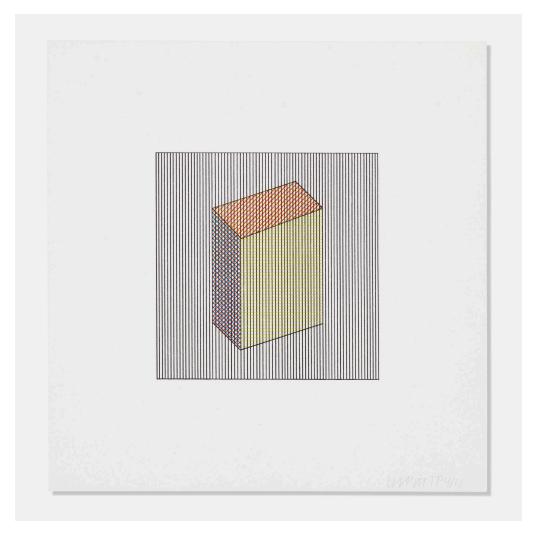

### **SOL LEWITT**

Untitled (from the Twelve Forms Derived From a Cube series)

screenprint in colors on Arches 88 image:  $4 \text{ h} \times 4 \text{ w}$  in ( $10 \times 10 \text{ cm}$ ) sheet:  $8 \text{ h} \times 8 \text{ w}$  in ( $20 \times 20 \text{ cm}$ )

Signed and numbered to lower right 'LeWitt TP 4/4'. This work is trial proof 4 of 4 apart from the numbered edition of 40 printed by Jo Watanabe, New York and co-published by Multiples Inc., New York and Marilena Bonomo, Bari, Italy.

**Literature:** Krakow 1984.05 **Estimate:** \$800-1,000 **Result:** \$1,625