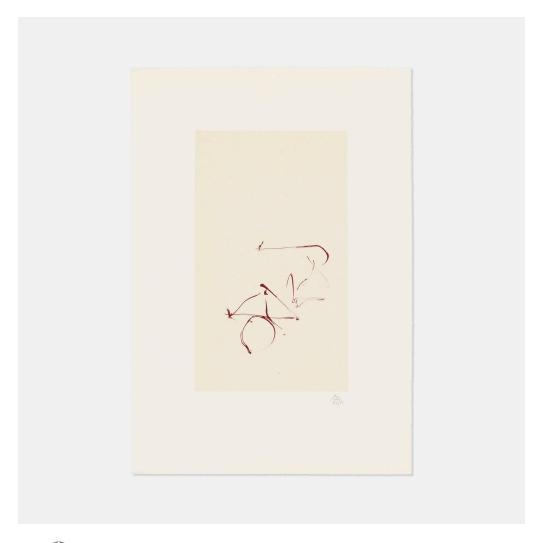

## **ROBERT MOTHERWELL**

Return (from the Octavio Paz suite)

lithograph in colors and chine appliqué on Arches with Japanese gampi handmade paper

image: 18% h × 10% w in (47 × 27 cm) sheet: 28% h × 19% w in (72 × 49 cm)

Signed and numbered to lower right 'RM 46/50'. This work is number 46 from the edition 50 printed by Trestle Editions, New York and published by The Limited Editions Club, New York.

Literature: Engberg/Banach 424 | Belknap 363

Estimate: \$2,000-3,000

Result: \$1,750