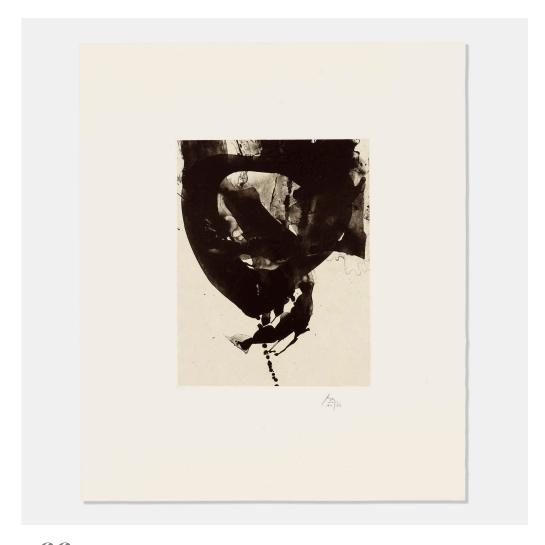

## 266

### ROBERT MOTHERWELL

Nocturne VIII (from the Octavio Paz suite)

lithograph in colors with chine appliqué image: 14 h × 10% w in (36 × 27 cm) sheet: 25% h × 21% w in (64 × 54 cm)

Signed and numbered to lower right 'RM 40/50'. This work is number 40 from the edition 50 printed by Trestle Editions, New York and published by The Limited Editions Club, New York.

Literature: Engberg/Banach 422 | Belknap 361

Estimate: \$2,000-3,000

Result: \$2,750