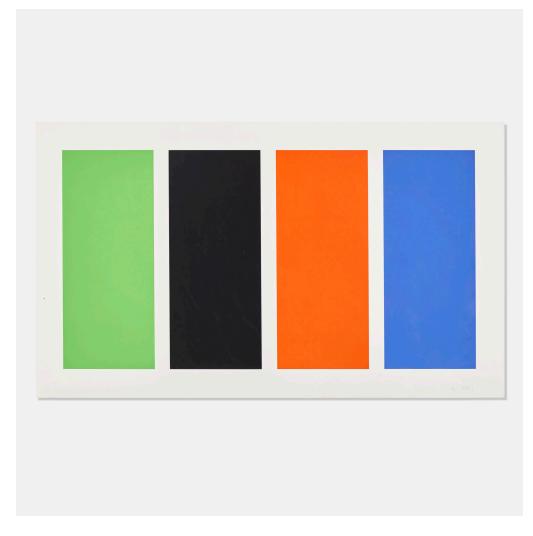

### **ELLSWORTH KELLY**

Four Panels

screenprint in colors on Special Arjomari 36¾ h × 62 w in (93 × 157 cm)

Signed and numbered to lower right '7/50 Kelly' with blindstamps. Inscribed to verso 'EK71-5001' with publisher's inkstamp. This work is number 7 from the edition of 50 printed and published by Gemini G.E.L., Los Angeles.

Provenance: Nancy Singer, St. Louis | Private Collection

Literature: Axsom 72 | Gemini G.E.L. 28.23

Estimate: \$10,000-15,000

Result: \$21,250