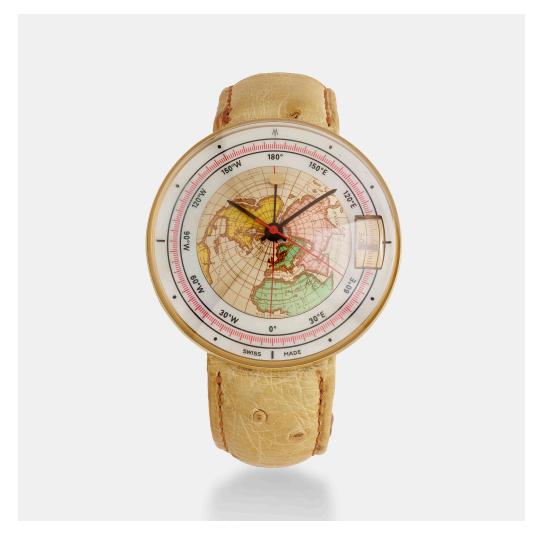

### MAGELLAN

'1521 Northern Hemisphere' wristwatch

Switzerland

With black printed latitude degrees, enamel Northern Hemisphere map, and high dome crystal; circa 2000s

Dial: Mother-of-pearl

Case Material: 18k yellow gold

Bracelet/Strap: Tan leather strap with deployant clasp

Case Size: 43 mm Movement: Automatic Signed: Magellan case

Sold With: box, user instruction and international warranty

Estimate: \$8,000-10,000