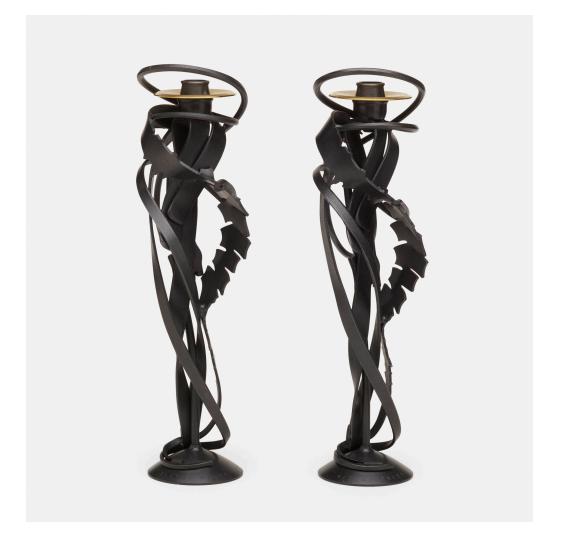

## ALBERT PALEY Double Shear candleholders, pair

USA, 2014 | forged mild steel with a blackened patina, removable brass bobeches (collars) 15 h × 6 w × 4 d in ( $38 \times 15 \times 10$  cm)

Impressed signature and date to top of each base 'Albert Paley 2014' and numbered to underside 'S.92.54' and 'S.92.53', respectively. These works are from an edition of 50 pairs and are registered in the Paley Studio Archives as #DC 2014 03.

Provenance: Collection of the Artist

Estimate: \$2,500-3,500 Result: \$3,250