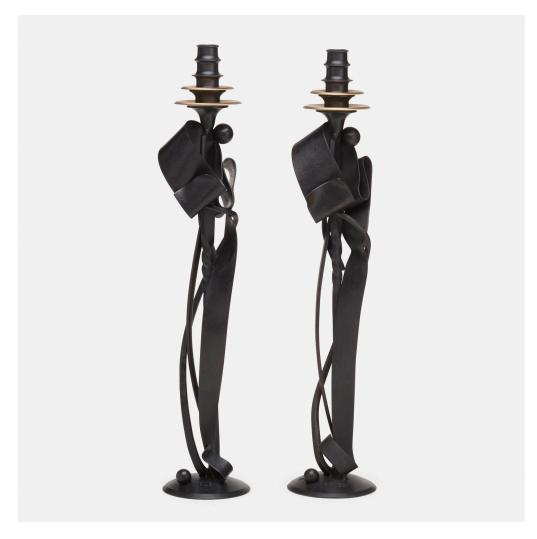

## ALBERT PALEY

Cloaked Nuance candleholders, pair

USA, 2019 | forged and fabricated steel with a blackened finish, fixed brass bobeches (collars)  $21\frac{1}{2}$  h ×  $4\frac{1}{2}$  dia in (55 × 11 cm)

Impressed signature and date to top of each base 'Paley 2019' and numbered to underside 'S-97.79' and 'S-97.89', respectively. These works are from the edition of 45 pairs and are registered in the Paley Studio Archives as #DC 2019 01.

Provenance: Collection of the Artist

Estimate: \$2,500-3,500

Result: \$3,250