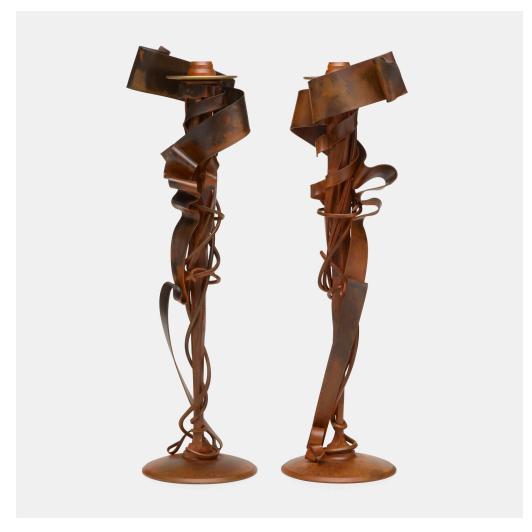

## ALBERT PALEY

Millennium candleholders, pair

USA, 2002 | forged and fabricated steel with a natural patina, removable brass bobeches (collars) 21 h  $\times$  6½ dia in (53  $\times$  17 cm)

Impressed signature and date to top of base of each example '© Albert Paley 2002' and each numbered to underside 'S-77.Artists Proof'. These works are artist's proofs apart from the edition of 100 pairs and are registered in the Paley Studio Archives as number DC 2002 01.

Provenance: Collection of the Artist

Estimate: \$3,000-4,000

Result: \$4,000