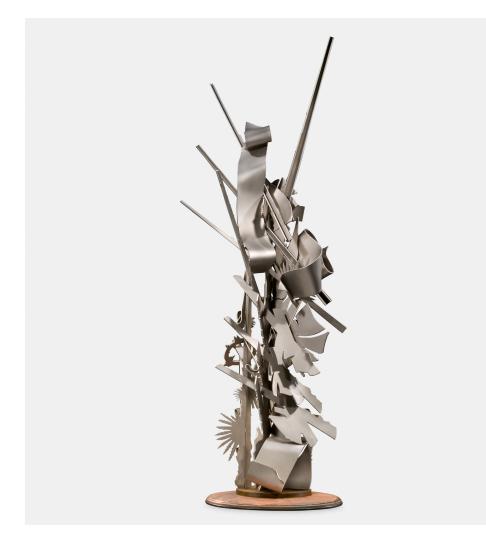

## 684

ALBERT PALEY Tribute

USA, 2006 | formed and fabricated stainless steel, copper  $109\frac{1}{2}$  h ×  $39\frac{1}{2}$  w × 32 d in ( $278 \times 100 \times 81$  cm)

Impressed signature and date '© Albert Paley 2006'. This work is a large-scale proposal maquette for an outdoor sculpture in Lake Mirror Park, Lakeland, FL entitled *Tribute to Volunteerism*. It is registered in the Paley Studio Archives as #PM 2006 01.

Provenance: Collection of the Artist

Estimate: \$30,000-40,000