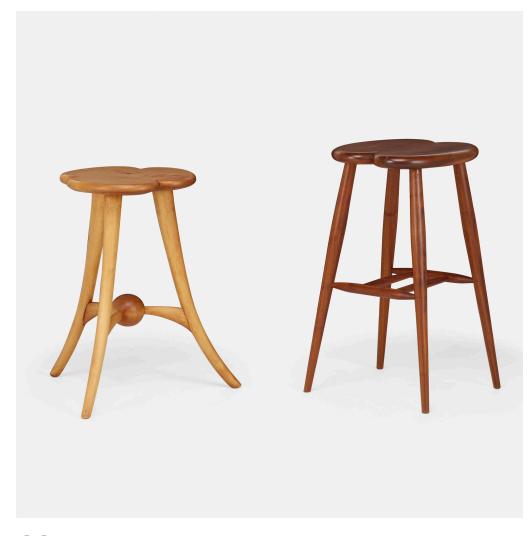

## **ROBERT WHITLEY**

Stools, set of two

USA, 1982, 2003 | maple, walnut 23% h × 17 dia in (60 × 43 cm) 26½ h × 15 w × 14 d in (67 × 38 × 36 cm)

Carved signature, title and inscription to underside of one example 'An Original Furniture Sculpture (prototype) By Robert Whitley Solebury, PA 18963' with decal studio label 'Robert Whitley 6677 Laurel Road, New Hope, PA 18938 82TAO1-ST'. Carved signature and date to edge of additional example 'Robert Whitley Nov 2003' with decal studio label 'Over The Universe Buty'.

Provenance: Family of the Artist

Estimate: \$1,000-1,500

Result: \$1,750