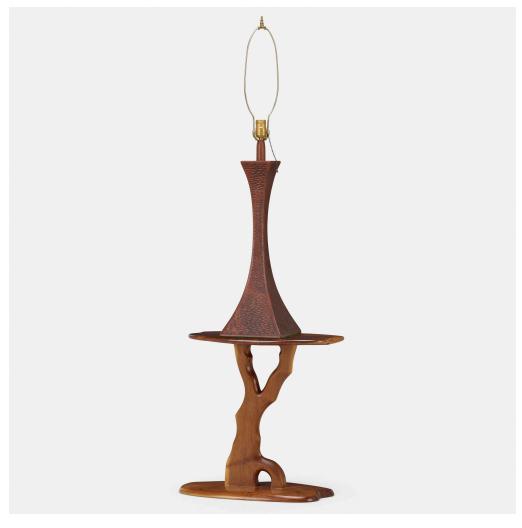

## **ROBERT WHITLEY**

Table lamp and occasional table

USA, c. 1975, 2008 | carved and sculpted walnut table: 19% h  $\times$  9 w  $\times$  19½ d in (50  $\times$  23  $\times$  50 cm) lamp: 39¼ h  $\times$  8 w  $\times$  8 d in (100  $\times$  20  $\times$  20 cm)

Carved signature and date to edge of table 'R. Whitley 2008'. Decal manufacturer's label to underside of table 'Robert Whitley 08TA12'.

Provenance: Family of the Artist

Estimate: \$1,000-1,500

**Result:** \$2,375