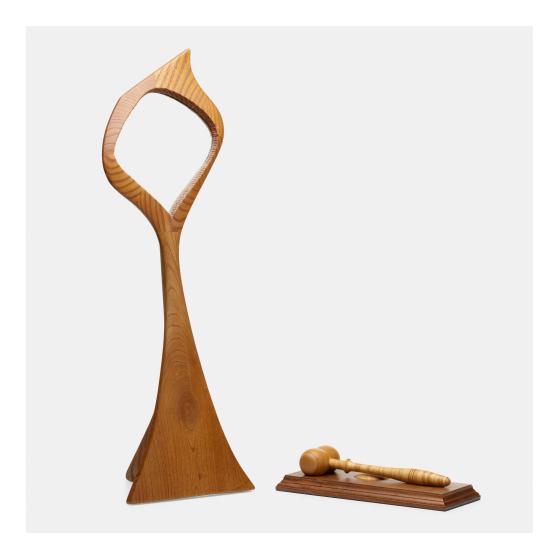

## ROBERT WHITLEY Mirror and gavel with stand

USA, c. 1975 | ash, mirrored glass, walnut, curly maple mirror:  $28 \text{ h} \times 9\frac{1}{2} \text{ w} \times 8 \text{ d}$  in  $(71 \times 24 \times 20 \text{ cm})$ gavel with stand:  $2\frac{1}{2} \text{ h} \times 12\frac{1}{4} \text{ w} \times 4\frac{3}{4} \text{ d}$  in  $(6 \times 31 \times 12 \text{ cm})$ 

Carved signature to underside of mirror base 'Whitley'. Carved signature to gavel 'Whitley' and to gavel stand 'Robt. Whitley'.

Provenance: Family of the Artist

Estimate: \$1,000-1,500 Result: \$910