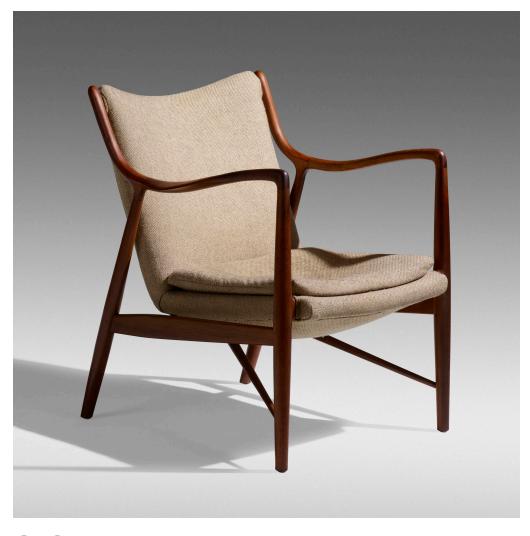

## FINN JUHL

Lounge chair, model 409 1/2

Baker Furniture | Denmark/USA, 1945/c. 1951 | walnut, upholstery 33 h  $\times$  27 w  $\times$  30 d in (84  $\times$  69  $\times$  76 cm)

Originally produced by Niels Vodder as model NV-45, Baker began manufacturing this chair in the 1950s.

**Literature:** Baker, manufacturer's catalog, unpaginated Finn Juhl: Furniture, Architecture, Applied Art, Hiort, ppg. 34-35 Dansk Møbelkunst Gennem 40 Aar: 1937-1946, Jalk, ppg. 276-277 Finn Juhl: Memorial Exhibition, Hansen et. al., ppg. 42-45, 130

Estimate: \$5,000-7,000

**Result:** \$8,750