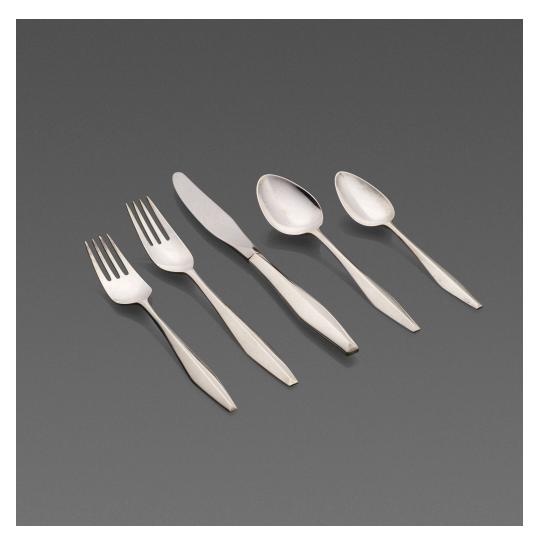

## **GIO PONTI** Diamond flatware service

Reed & Barton | Italy/USA, 1958 | sterling silver

Five-piece service for six, plus five additional serving pieces; 35 pieces total. Impressed manufacturer's mark to most examples 'Reed & Barton Sterling' and to knife blades 'Reed & Barton Mirrorstele Sterling Handle'.

Literature: Modernism in American Silver: 20th Century Design, Stern, pg. 245

Estimate: \$5,000-7,000 Result: \$5,000