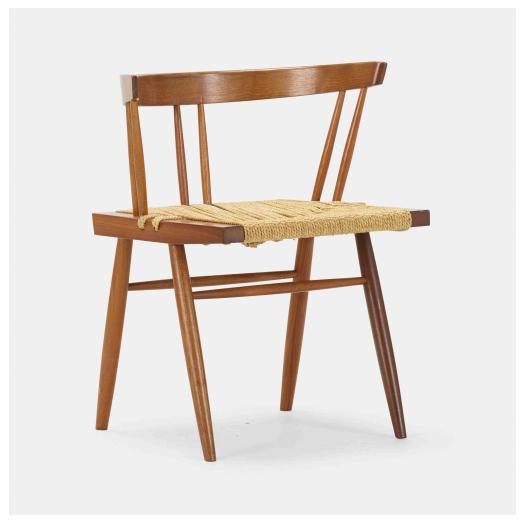

## GEORGE NAKASHIMA

Grass-Seated chair

Nakashima Studio | USA, 1980 | American black walnut, sea grass cord 27% h × 22% w × 18% d in ( $70 \times 57 \times 46$  cm)

Signed and dated to underside 'George Nakashima Feb 1980'. Sold with a digital copy of the original order card.