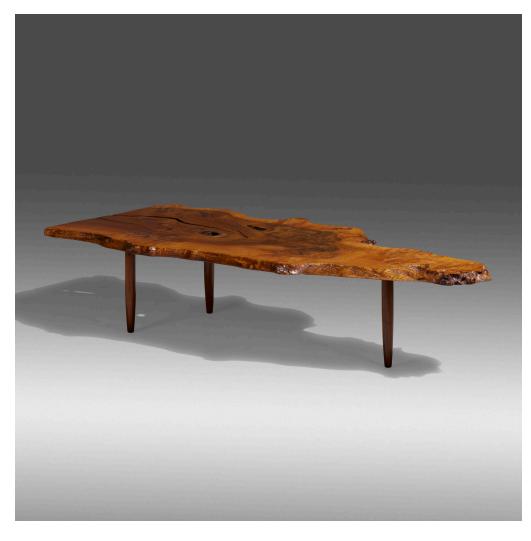

## **GEORGE NAKASHIMA**

Turned-Leg coffee table

Nakashima Studio | USA, 1958 | English walnut, American black walnut 13½ h  $\times$  59½ w  $\times$  25 d in (34  $\times$  150  $\times$  63 cm)

Table features a single slab top with expressive grain, free edges, exposed knots, and three butterflies to the underside. Signed with client name to underside 'Lisan'. Sold with a digital copy of the original order card.

**Provenance:** Acquired directly from the artist by Dr. Philip Lisan, Philadelphia | Private Collection, Houston

Estimate: \$19,000-24,000

Result: \$30,000