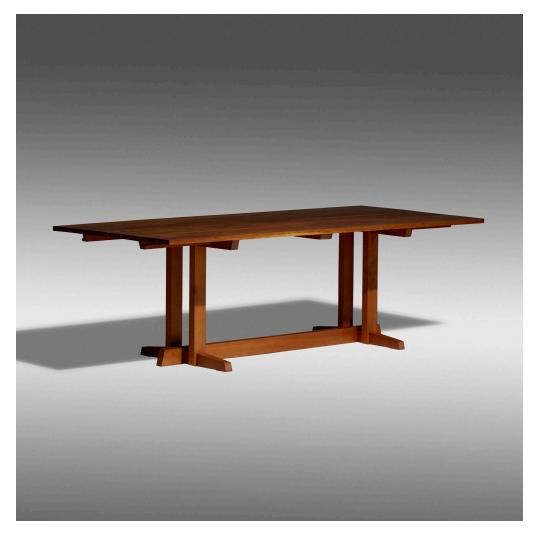

## **GEORGE NAKASHIMA**

Frenchman's Cove extension dining table

Nakashima Studio | USA, 1978 | cherry, rosewood 28% h × 88 w × 40% d in (72 × 224 × 102 cm)

Table features four rosewood butterflies. Sold with two 16-inch leaves; table measures 120 inches when fully extended. Signed to underside with client's name 'Pressman'. Sold with digital copies of the original drawing and invoice.

**Provenance:** Acquired directly from the artist by Dr. and Mrs. Robert Pressman, Philadelphia | Thence by descent

Literature: George Nakashima, Woodworker, studio catalog, unpaginated

Estimate: \$20,000-30,000