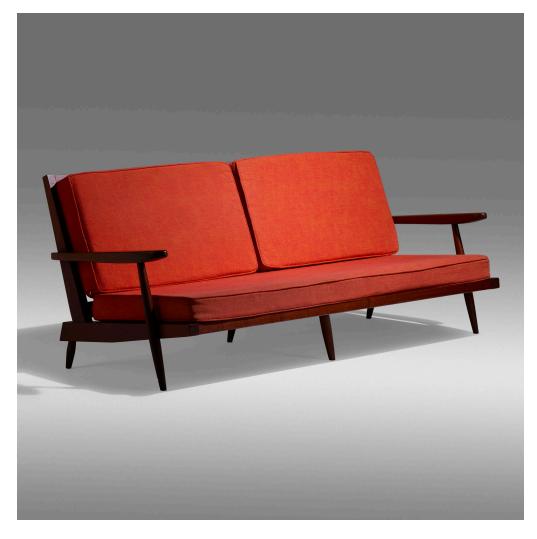

## GEORGE NAKASHIMA

Settee with Arms

Nakashima Studio | USA, 1961 | American black walnut, upholstery 30% h  $\times$  78 w  $\times$  31 d in (78  $\times$  198  $\times$  79 cm)

Sold with a digital copy of the original order card.

**Provenance:** Acquired directly from the artist by Mr. James Umstattd | Thence by descent

Literature: George Nakashima, Woodworker, studio catalog, unpaginated

Estimate: \$10,000-15,000

Result: \$15,000