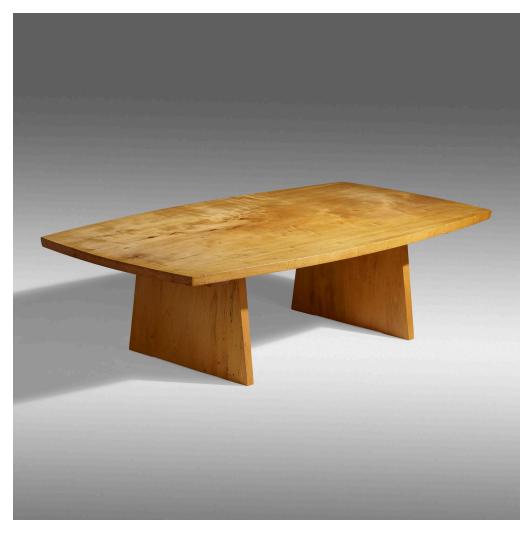

## GEORGE NAKASHIMA

Rare Boat-Shaped coffee table

Nakashima Studio | USA, 1978 | tiger maple, elm  $15 \text{ h} \times 54 \text{ w} \times 29\% \text{ d}$  in (38 × 137 × 76 cm)

Signed with client name to underside 'Pressman'. Sold with a digital copy of the original drawing.

**Provenance:** Acquired directly from the artist in 1978 by Dr. and Mrs. Robert Pressman, Philadelphia | Thence by descent

Estimate: \$15,000-20,000

Result: \$23,750