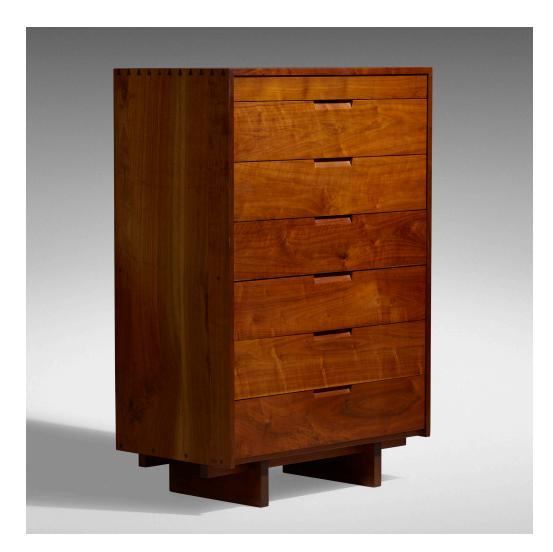

## GEORGE NAKASHIMA Tall chest

Nakashima Studio | USA, 1966 | American black walnut  $52^{3}$  h ×  $36^{1}$ /4 w × 20<sup>1</sup>/4 d in (134 × 92 × 51 cm)

Cabinet features seven drawers and sap grain details. Signed and dated to top 'George Nakashima Sept 1966' with client name to reverse. Sold with a digital copy of the original order card.

Provenance: Acquired directly from the artist by the present owner

Estimate: \$14,000-18,000 Result: \$25,000 Auction

21 January 2022 11:00 am et