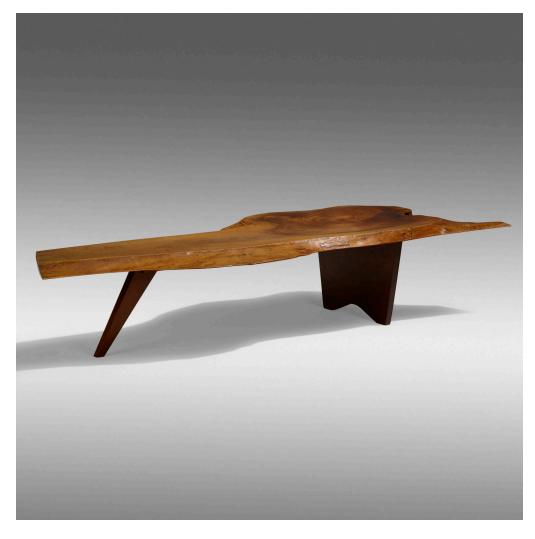

## GEORGE NAKASHIMA

Slab coffee table

Nakashima Studio | USA, 1958 | English walnut, rosewood 14 h  $\times$  73% w  $\times$  27 d in (36  $\times$  187  $\times$  69 cm)

Table features a single slab top with three free edges, expressive figured grain, and one butterfly. Signed with client name to underside 'Anastasio'. Sold with a digital copy of the original order card.

Provenance: Acquired directly from the artist by Mr. Joseph Anastasio | Thence by descent

Estimate: \$15,000-20,000

Result: \$25,000