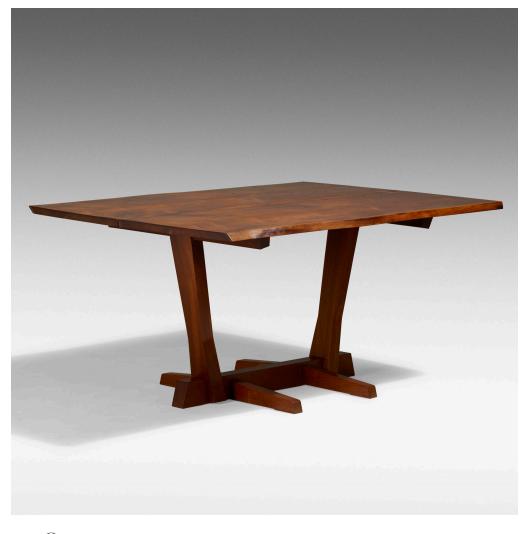

## GEORGE NAKASHIMA

Conoid dining table

Nakashima Studio | USA, 1975 | American black walnut, rosewood 28½ h  $\times$  59½ w  $\times$  43 d in (72  $\times$  151  $\times$  109 cm)

Table features two free edges, expressive figured grain, sap grain details, and three butterflies. Signed with client name to underside 'Anastasio'. Sold with a digital copy of the original order card.

Provenance: Acquired directly from the artist by Mr. Joseph Anastasio | Thence by descent

Literature: George Nakashima, Woodworker, studio catalog, pg. 18

Estimate: \$20,000-30,000

Result: \$27,500