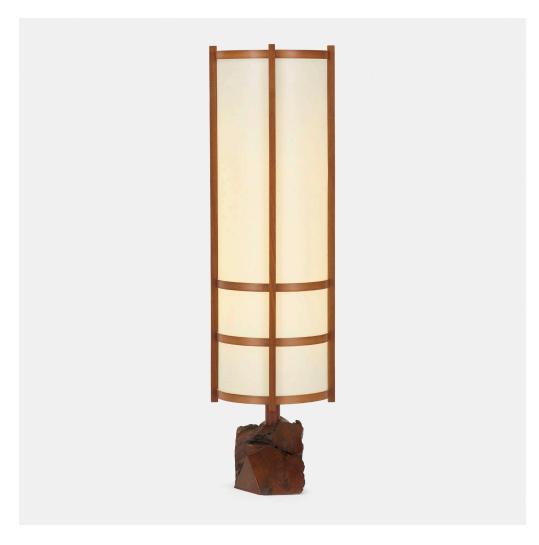

## GEORGE NAKASHIMA

Kent Hall floor lamp

Nakashima Studio | USA, 1975 | walnut burl, American black walnut, holly, fiberglass 58% h × 16% dia in (149 × 42 cm)

Lamp features a burl base. Sold with a digital copy of the original order card.

**Provenance:** Acquired directly from the artist by Mr. Joseph Anastasio | Thence by descent

Literature: George Nakashima, Woodworker, studio catalog, unpaginated

Estimate: \$20,000-30,000

Result: \$30,000