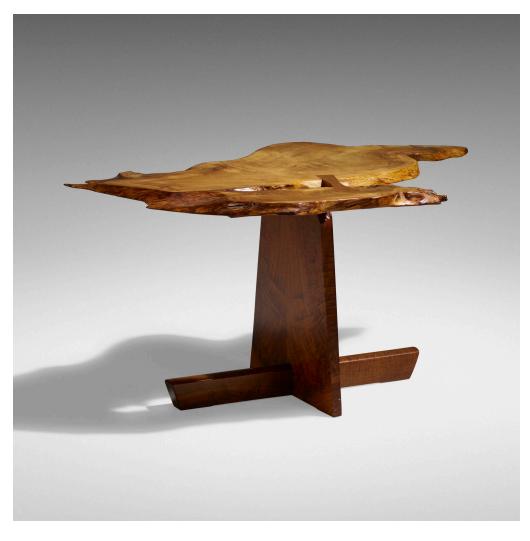

## GEORGE NAKASHIMA

Minguren I end table

Nakashima Studio | USA, 1984 | English walnut, laurel, American black walnut 21 h  $\times$  44 w  $\times$  26 d in (53  $\times$  112  $\times$  66 cm)

Table features an entirely free edge, expressive figured grain, several exposed knots and natural seam separations, and one butterfly. Sold with a digital copy of the original order card.

Provenance: Acquired directly from the artist by the present owner

Literature: George Nakashima: Full Circle, Ostergard, ppg. 128-129

Estimate: \$15,000-20,000

Result: \$23,750