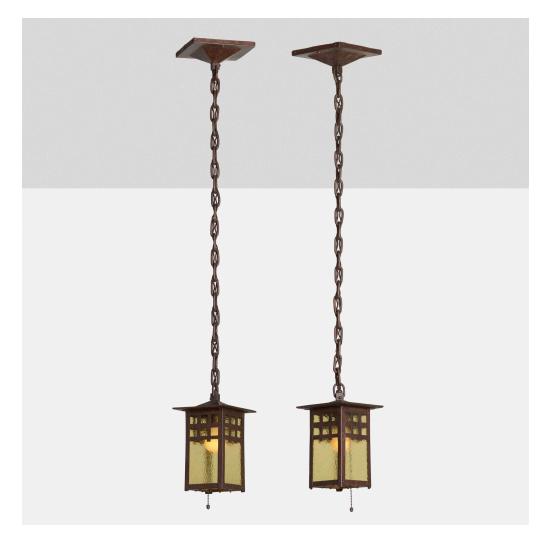

## 254

### GUSTAV STICKLEY

Rare hanging lanterns model 671, pair

USA, c. 1906 | hammered copper, iron, hammered amber glass 42 h  $\times$  6 w  $\times$  6 d in (107  $\times$  15  $\times$  15 cm)

Impressed manufacturer's mark to ceiling cap of each example 'Als Ik Kan' with joiner's compass.

Provenance: Private 1906 Estate, Fleischmanns, NY

Literature: Craftsman Lighting Fixtures, manufacturer's catalog, unpaginated

Estimate: \$6,000-9,000

Result: \$5,625