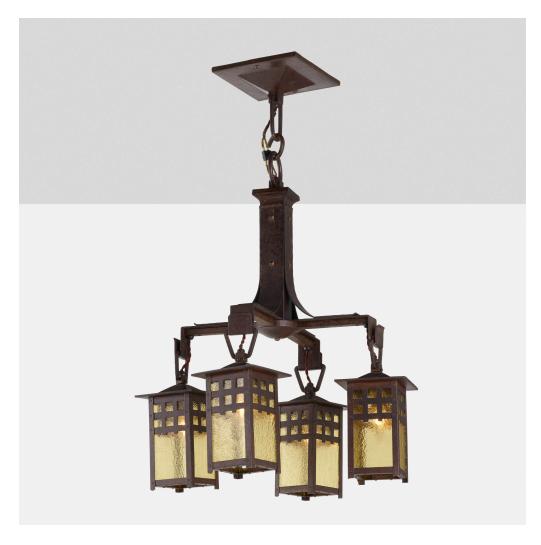

## GUSTAV STICKLEY

Chandelier, model 730

USA, c.  $1910\,\mathrm{l}$  hammered copper, hammered amber glass, iron

 $34\% \text{ h} \times 22 \text{ dia in } (88 \times 56 \text{ cm})$ 

Impressed manufacturer's mark to face of ceiling cap 'Als Ik Kan' with joiner's compass.

Provenance: Private 1906 Estate, Fleischmanns, NY

Literature: Craftsman Furnishing for the Home, Stickley, pg. 12

Estimate: \$20,000-30,000

Result: \$22,500