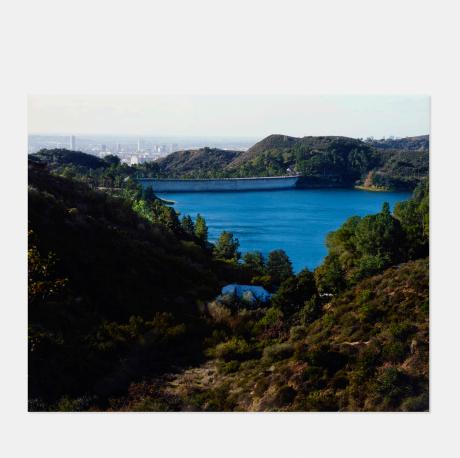

### ELAD LASSRY 90068

c-print mounted to plexi 11% h × 14 w in (28 × 36 cm)

Another example from this edition is housed in the permanent collection of the Catello di Rivoli Museum of Contemporary Art, Italy.

This work is number 5 from the edition of 5.

**Provenance:** Luhring Augustine, New York | Private Collection

**Exhibited:** Elad Lassry, 19 May - 26 June 2010, Massimo de Carlo, Milan | Rencontres d'Arles Discovery Award exhibition, 3 July - 19 September 2010, LUMA / Parc des Ateliers, Arles

Literature: Interview with Elad Lassry, Domus (online), 22 May 2010 illustrates this work

Estimate: \$3,000-5,000