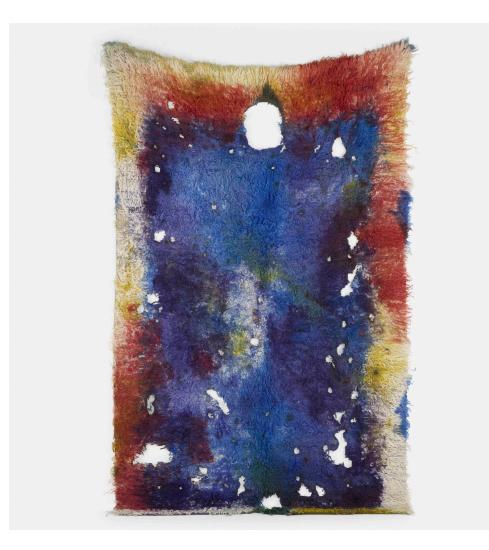

## ANNA BETBEZE Loam

watercolor and acid dyes on wool 96 h × 61 w in (244 × 155 cm)

Sold with installation instructions from Kate Werble Gallery, New York.

Provenance: Kate Werble Gallery, New York | Private Collection

Exhibited: Since Last We Met, 13 November - 21 December 2019, Simon Lee Gallery, New York

**Literature:** New Guard: 2013's Up and Comers, W Magazine, March 2013 Painting Now, Hudson, pg. 202 illustrates this work