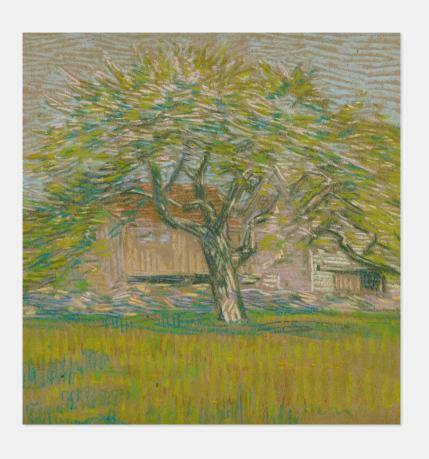

## **CHARLES KAELIN**

Tree in Bloom

pastel on brown paper sight: 15% h × 15% w in (39 × 39 cm)

**Exhibited:** Dialogues with Nature: Works by Charles Salis Kaelin (1858-1929), 28 July - 31 August 1990, Rockport Art Association, Massachusetts (travelled to various locations) | Floral Impressions: American Artists' Views of the Flower Garden, 2 October - 28 December 1991, Spanierman Gallery, New York