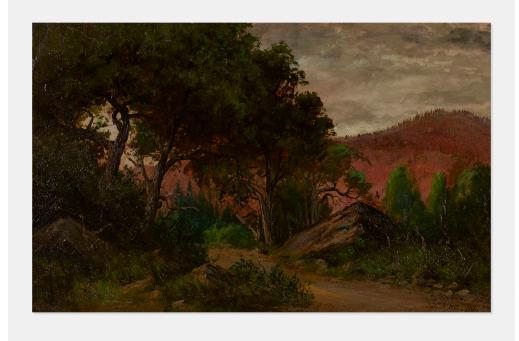

## JAMES EVERETT STUART

Roadway and Oak Trees Near the Columbia River

oil on board  $14 \text{ h} \times 22 \text{ w} \text{ in } (36 \times 56 \text{ cm})$ 

Signed, dated and inscribed to lower right 'A Sketch J.E. Stuart 1881'. Signed, titled, dated and inscribed to verso 'No -  $286 - 14 \times 22 - 400$  Original Sketch Roadway and Oak Trees - near the Columbia River from near Hood River Landing, Oregon July 7, 1881 J.E. Stuart'.