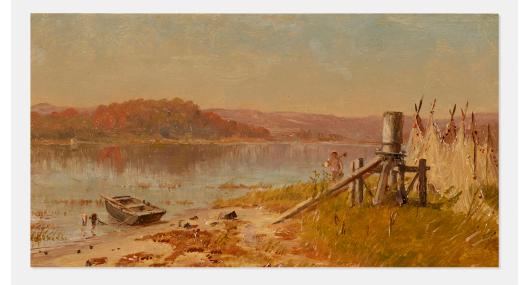

### **WORTHINGTON WHITTREDGE**

A Fisherman's Windlass, Sketch on the Hudson

oil on paper laid to board  $6\%~h\times 11\%~w$  in (17  $\times$  30 cm)

Signed to lower right 'W. Whittredge'. Signed and titled to verso 'W. Whittredge A Fisherman's Windlass, Sketch on the Hudson'.

**Provenance:** Towar Bates | Babcock Galleries, New York | Estate of James Sibley Watson, Rochester | Christie's, New York, December 3, 1982, lot 56A | Private Collection | Christie's, New York, *American Paintings and Sculpture*, 14 June 2000, Lot 15

Estimate: \$3,000-5,000

**Result:** \$10,625