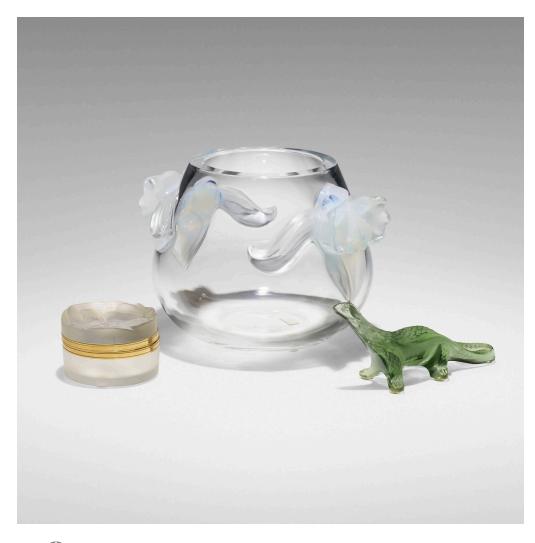

## Orchidée vase, Salamander figurine, and Daphne powder box

France, after 1978 | opalescent glass, frosted glass, gilt metal

vase:  $6\frac{1}{4}$  h ×  $8\frac{1}{2}$  w × 7 d in (16 × 22 × 18 cm) figurine: 3 h ×  $6\frac{1}{4}$  w ×  $2\frac{1}{4}$  d in (8 × 16 × 6 cm) box:  $2\frac{1}{4}$  h × 3 w ×  $3\frac{1}{4}$  d in (6 × 8 × 8 cm)

Sold with the original presentation boxes.

Etched signature 'Lalique  $^{\circ}$  France' and paper manufacturer's label to underside of vase 'Made in France 12310'.

Etched signature 'Lalique ® France' and decal manufacturer's label to underside of figurine 'Lalique Paris

Etched signature 'MCL Lalique ® France' and paper manufacturer's label to underside of powder box 'Made in France 10577'.

Estimate: \$600-800 Result: \$845